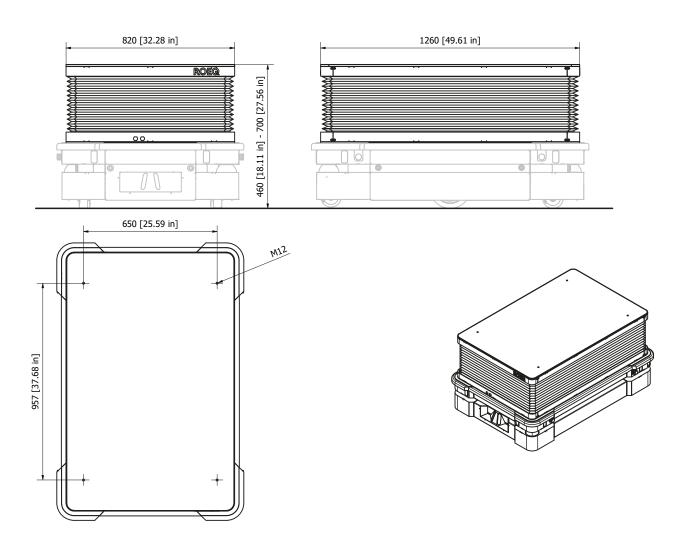

## Specifications

Robot compatibility: MiR600, MiR1350

Payload:

MiŘ 600: 425 kg/937 lb MiR1350: 1175 kg / 2590 lb

Size: (L x W):

1260mm x 820mm / 49.6" x 32.3"

Lifter height incl. robot:

460mm - 700mm / 18.1" – 27.6"

Attachment holes:

957mm x 650mm / 37.7" x 25.6"

Thread size:

**Stroke:** 240mm/9.4"

Weight:

175 kg/386 lb

Auto adjustment:

Auto adjustable height from 460 to 700 mm/ 18.1-27.6"