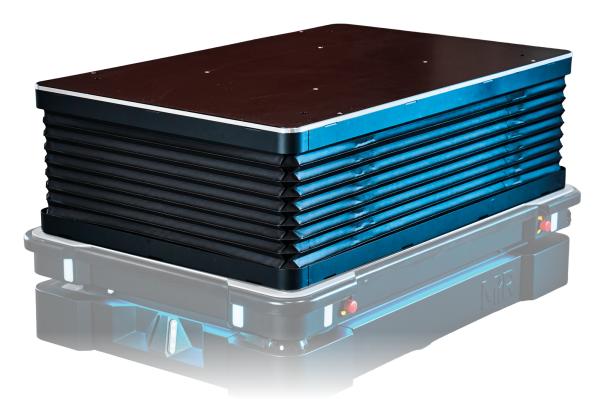

## TML1200 Lifter Solution

The ROEQ TML1200 is a heavy-duty industrial lifter solution for internal transport of goods using your MiR600 and MiR1350 robots. Goods can be picked up and delivered at different heights, due to its large stroke. This lifter doesn't have to return to the lowest position during transport, which reduces cycle time. Equipment can be mounted on top using the attachment holes.

## **Features**

- Works as a lifter to transport heavy goods, and bridge between different heights
- Compact design with low height for increased versatility
- Large stroke of 240mm/9.4" offers flexibility
- Doesn't have to return to the lowest position during transport
- Equipment can be mounted on top to handle different sized goods