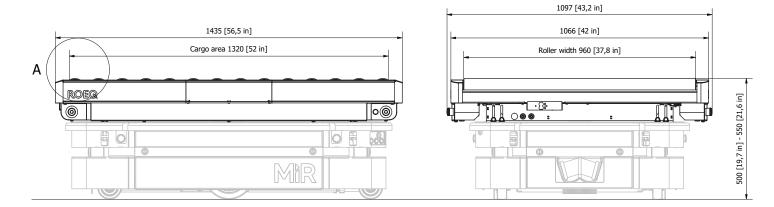

1435 x 1097 mm / 56.5 x 43.2"

### Cargo area:

1320 x 1066 mm / 52 x 42" Note: Loads can extend over the sides. Add the Long Cargo Kit for longer loads.

Height from floor to rollers: 500-550 mm / 19.7-21.7"

Manual adjust stroke: 50mm / 2"