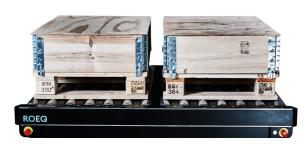

Two package function

# **Features**

- Can handle payloads of up to 600 kg/1125 kg
- The flat top allows transfer of wide loads which extend over the sides. Side Bars can be purchased, if required.
- Built-in barriers on rollers protect fingers
- Long Cargo Kit available for safe transfer of long loads
- Can handle and deliver two packages individually
- Built-in position sensor confirms correct position of robot before transfer of goods
- Cargo sensors in the front and back ensure safe transfer and transport of cargo
- Compatible with ROEQ GuardCom System for additional safety and optimal performance to/from conveyor stations. Wireless communication without reliance on Wi-Fi