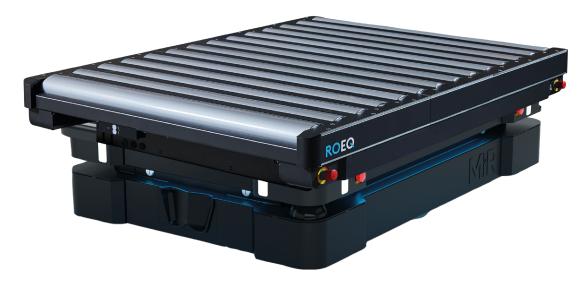

# ROEQ TR600/1150 Top Roller solution for MiR600/1350

The ROEQ TR600 & TR1150 are heavy duty top rollers for your MiR600 and MiR1350 mobile robots. They can pick up and deliver heavy goods between conveyor stations on your production line and are ideal for transporting US and euro pallets

The full solution includes the ROEQ GuardCom System which provides additional safety and efficiency when transferring between the top roller and the receiving station, using robust sensor technology. Developed with ROEQ Safety features and ROEQ Assist software for fast and consistent set-up.