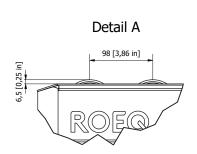

# **Features**

- Can handle payloads of up to 600 kg/1125 kg
- The flat top allows transfer of wide loads which extend over the sides. Side Bars can be purchased, if required.
- Built-in barriers on rollers protect fingers
- Long Cargo Kit available for safe transfer of long loads
- Can handle and deliver two packages individually
- Built-in position sensor confirms correct position of robot before transfer of goods
- Cargo sensors in the front and back ensure safe transfer and transport of cargo
- Compatible with ROEQ GuardCom System for additional safety and optimal performance to/from conveyor stations. Wireless communication without reliance on Wi-Fi