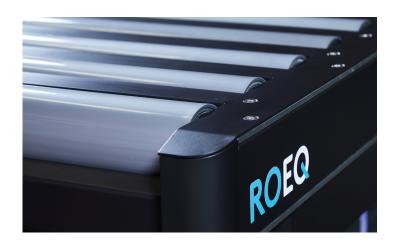

# **Features**

- Can handle payloads of up to 600 kg/1125 kg
- The flat top allows transfer of wide loads which extend over the sides. Side Bars can be purchased, if required.
- Built-in barriers on rollers protect fingers
- Long Cargo Kit available for safe transfer of long loads
- Can handle and deliver two packages individually
- Built-in position sensor confirms correct position of robot before transfer of goods
- Cargo sensors in the front and back ensure safe transfer and transport of cargo
- Compatible with ROEQ GuardCom System for additional safety and optimal performance to/from conveyor stations. Wireless communication without reliance on Wi-Fi